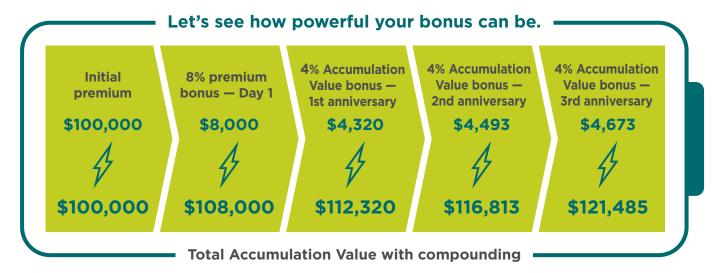

#### What is a compounding bonus?

With MarketEdge Bonus Index, each bonus is included in the value for the subsequent bonuses, so the real bonus amount over the first three years is actually higher than the sum of the bonus percentages.

In the unlikely event that your annuity experiences no market growth, this example shows **your 20% bonus becomes a 21.485%**<sup>2</sup> effective yield through compounding. And amped with growth from index credits and interest, your values would surge even higher!